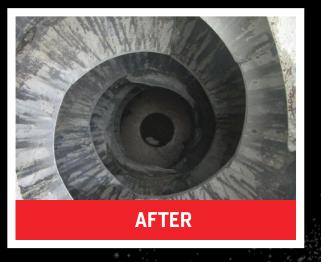

ng dead concrete
- ► Reduces overweight citations
- ► Less wear-and-tear on vehicle
- ► Increases mix quality



**READY JET:** a remote controlled high pressure water blaster that safely removes dead, hardened concrete and is the ideal solution for both Ready-mix producers and service providers who want a safe and proven method of cleaning residual concrete build up.

### **Efficient**

- ► Can typically clean up to 1 yard of concrete in less than 75 minutes
- ► Reduces build up by polishing drum's surface
- No CDL required with proper tow vehicle
- ► Faster pours with cleaner drums

Hauling around 1 yard of dead/ hardened concrete for a year will cost you:

## \$82,500 / TRUCK IN LACK OF THROUGHPUT

at \$125 per yard, for 220 work days, delivering 3 loads a day.

# **HOW IT WORKS**







...NOW THAT'S READY JET CLEANED!



## WATERBLASTING SINCE 1975



### YOUR READY JET REPRESENTATIVES:

## **Justin Valdes**

VP of Ready Jet Business Development

- jvaldes@ready-jet.com
- (813) 918-6852

## **Wade Snyder**

Sales Executive

- wsnyder@ready-jet.com
- (813) 918-2500









7820 Professional Place, Suite 2, Tampa, FL 33637

**L** +1 (813) 644-5740 **ready-jet.com**