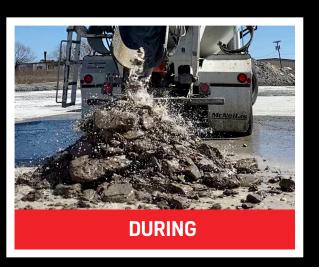

ling dead concrete
- ► Reduces overweight citations
- ► Less wear-and-tear on vehicle
- ► Increases mix quality



**READY JET:** a remote controlled high pressure water blaster that safely removes dead, hardened concrete and is the ideal solution for both Ready-mix producers and service providers who want a safe and proven method of cleaning residual concrete build up.

### **Efficient**

- ► Can typically clean up to 1 yard of concrete in less than 75 minutes
- ► Reduces build up by polishing drum's surface
- No CDL required with proper tow vehicle
- ► Faster pours with cleaner drums

Hauling around 1 yard of dead/ hardened concrete for a year will cost you:

## \$82,500 / TRUCK IN LACK OF THROUGHPUT

at \$125 per yard, for 220 work days, delivering 3 loads a day.

# **HOW IT WORKS**







...NOW THAT'S READY JET CLEANED!



## WATERBLASTING SINCE 1975



### YOUR READY JET REPRESENTATIVES:

## **Justin Valdes**

VP of Ready Jet Business Development

- jvaldes@ready-jet.com
- (813) 918-6852

## **Wade Snyder**

Sales Executive

- wsnyder@ready-jet.com
- (813) 918-2500









7820 Professional Place, Suite 2, Tampa, FL 33637

**L** +1 (813) 644-5740 **ready-jet.com**