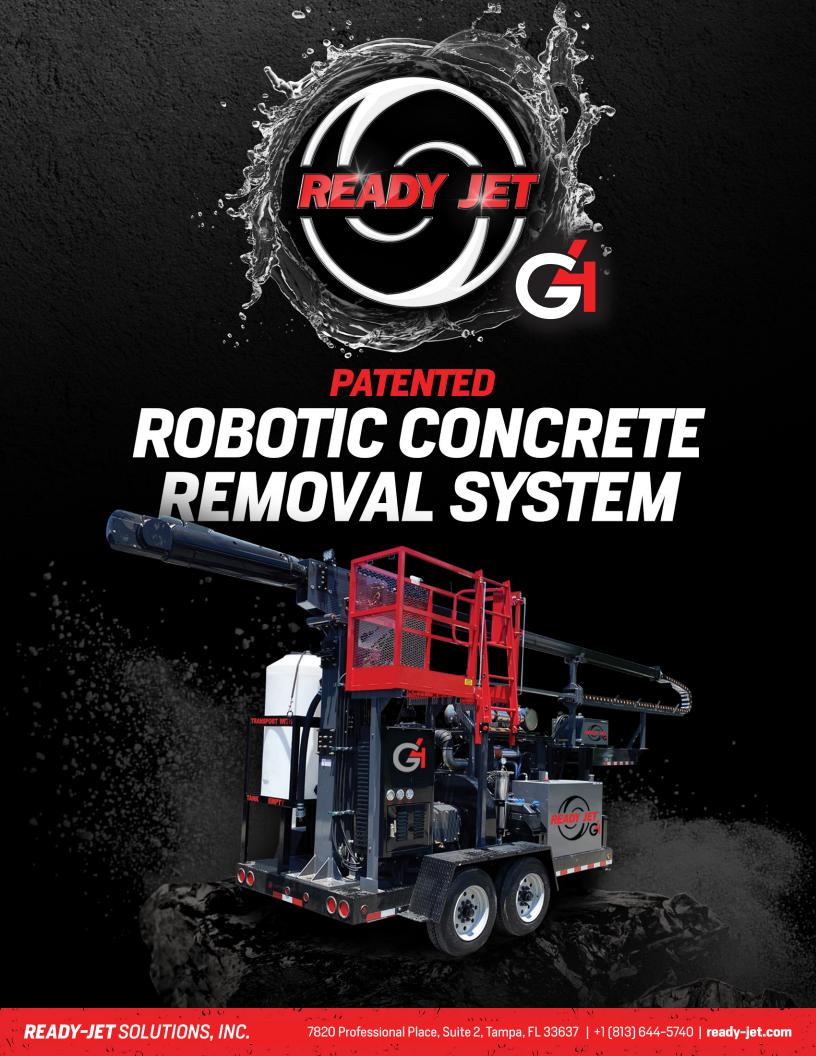

# IT'S TIME TO GET THE MAN OUT OF THE DRUM

THE LATEST TECHNOLOGY IN READY MIX DRUM CLEANING

Z. WATER TANK 225 gallons

TORPEDO NOZZLE

1. PATENTED

3. WORK STATION

Y. WATER PUMP Jet stream 20,000 PSI / 1,400 Bar

5. FILTER 10 micron bag filter

**Cummins QSL9** 350hp Tier IV 130 gallon fuel tank

7. GOOSENECK TRAILER

Height: 11' 7" / 3.56m Length: 33' / 10.0584m Width: 8' / 2.4384m Weight: 14,449 lbs / 6576.6 kg

REMOTE OPERATED!