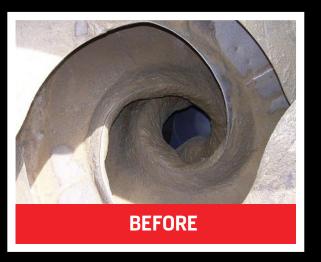

auling dead concrete
- ► Reduces overweight citations
- ► Less wear-and-tear on vehicle
- ► Increases mix quality



**READY JET:** a remote controlled high pressure water blaster that safely removes dead, hardened concrete and is the ideal solution for both Ready-mix producers and service providers who want a safe and proven method of cleaning residual concrete build up.

### **Efficient**

- ► Can typically clean up to 1 yard of concrete in less than 75 minutes
- ► Reduces build up by polishing drum's surface
- No CDL required with proper tow vehicle
- ► Faster pours with cleaner drums

Hauling around 1 yard of dead/ hardened concrete for a year will cost you:

## \$82,500 / TRUCK IN LACK OF THROUGHPUT

at \$125 per yard, for 220 work days, delivering 3 loads a day.

# **HOW IT WORKS**







...NOW THAT'S READY JET CLEANED!



## WATERBLASTING SINCE 1975



### YOUR READY JET REPRESENTATIVES:

## **Justin Valdes**

VP of Ready Jet Business Development

- jvaldes@ready-jet.com
- (813) 918-6852

## **Wade Snyder**

Sales Executive

- wsnyder@ready-jet.com
- (813) 918-2500









7820 Professional Place, Suite 2, Tampa, FL 33637

**L** +1 (813) 644-5740 **ready-jet.com**