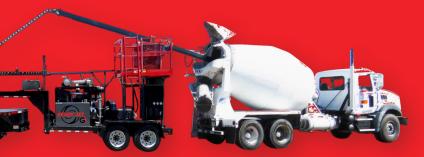

cron bag filter

**Cummins QSL9** 350hp Tier IV 130 gallon fuel tank

7. GOOSENECK TRAILER

Height: 11' 7" / 3.56m Length: 33' / 10.0584m Width: 8' / 2.4384m Weight: 14,449 lbs / 6576.6 kg

REMOTE OPERATED!

HAND LANCE

Used to clean the outside of the drums and hopper can also be used to strip paint

## S.E.E. THE DIFFERENCE

# Safe

- ► Eliminates injuries by removing the man in the drum
- ► Exceeds OSHA silica safety compliance without exposure to silica dust
- Reduces liability and accidents caused by hauling excess concrete

### **Economical**

- Operating costs are typically less expensive than chipping
- ► No drum damage
- More throughput per load
- ► Less fuel wasted hauling dead concrete
- ► Reduces overweight citations
- ► Less wear-and-tear on vehicle
- ► Increases mix quality



**READY JET:** a remote controlled high pressure water blaster that safely removes dead, hardened concrete and is the ideal solution for both Ready-mix producers and service providers who want a safe and proven method of cleaning residual concrete build up.

### **Efficient**

- ► Can typically clean up to 1 yard of concrete in less than 75 minutes
- ► Reduces build up by polishing drum's surface
- No CDL required with proper tow vehicle
- ► Faster pours with cleaner drums

Hauling around 1 yard of dead/ hardened concrete for a year will cost you:

## \$82,500 / TRUCK IN LACK OF THROUGHPUT

at \$125 per yard, for 220 work days, delivering 3 loads a day.

# **HOW IT WORKS**







...NOW THAT'S READY JET CLEANED!



## WATERBLASTING SINCE 1975



### YOUR READY JET REPRESENTATIVES:

## **